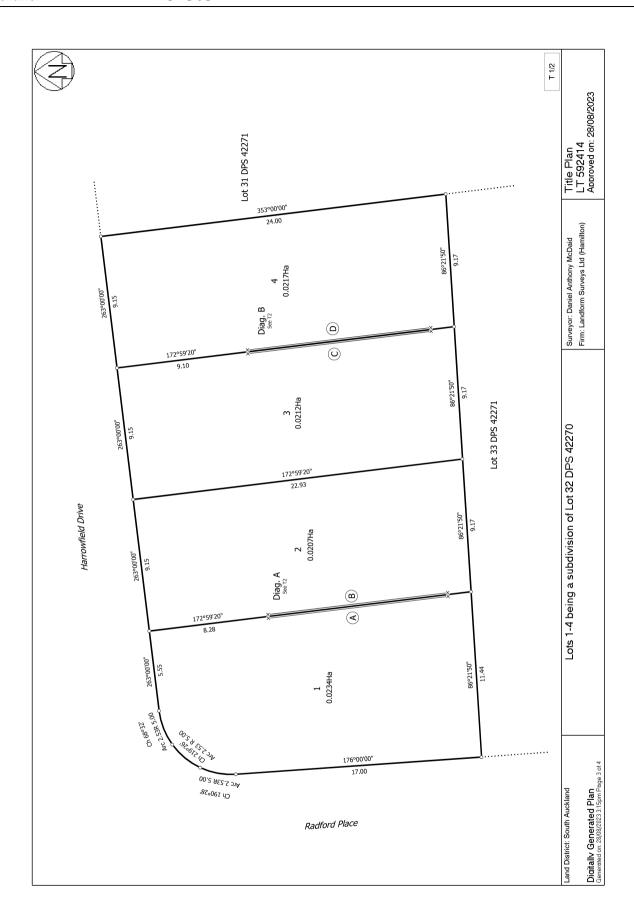

## RECORD OF TITLE UNDER LAND TRANSFER ACT 2017 FREEHOLD

Identifier 1137505

Land Registration District South Auckland

**Date Issued** 16 August 2023

**Prior References** 

SA37B/41

**Estate** Fee Simple

Area 234 square metres more or less
Legal Description Lot 1 Deposited Plan 592414

## **Interests**

12795469.2 Consent Notice pursuant to Section 221 Resource Management Act 1991 - 16.8.2023 at 12:26 pm Subject to a party wall right over part marked A on DP 592414 created by Easement Instrument 12795469.3 - 16.8.2023 at 12:26 pm

Appurtenant hereto is a party wall right created by Easement Instrument 12795469.3 - 16.8.2023 at 12:26 pm

The easements created by Easement Instrument 12795469.3 are subject to Section 243 (a) Resource Management Act 1991